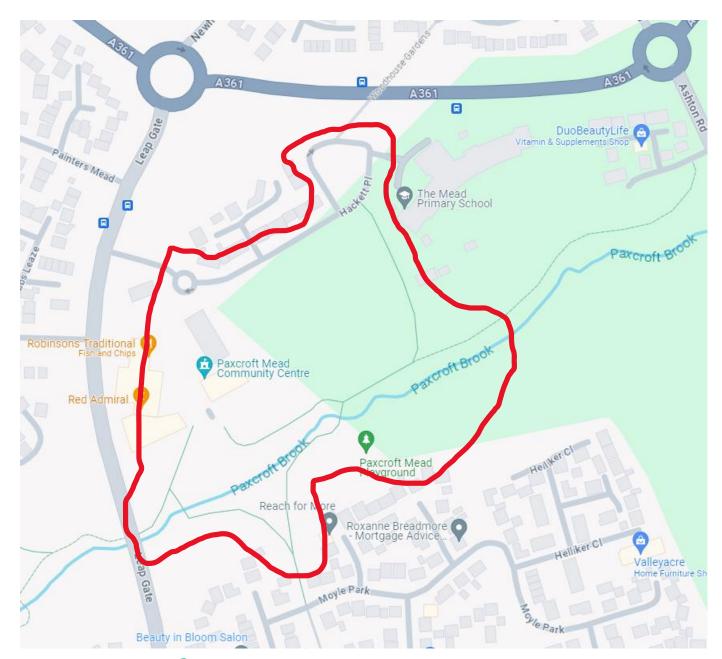

## Easter Trail on The Mead

Look for 20 decorated eggs around the area marked on the map

Our Easter Egg trail this year is on April Fools' Day - so open the flap on each egg to find the number and something about Easter that could either be TRUE or FALSE (an April Fool). Write TRUE or FALSE against the egg number in the box below, and write the correct letter next to it. (Each egg will give you a choice of 2 letters - one for TRUE and one for FALSE.)

2024 Trail